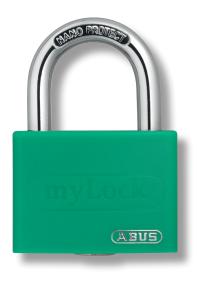

## **Technology and features**

- Ecolution: environmental compatible, sustainable products thanks to high-quality, highly durable materials and coatings, innovative technology and non-toxic lubricants • Solid aluminium body
- Vinyl casing in different colours to prevent damage
  Individual inscriptions possible for easy identification
  Special alloy steel shackle with NANO PROTECT™ coating
- Precision pin tumbler cylinderDouble bolted

## Variants

- Size: 40 mm • Colour: green

Ref. No. Weight EAN Key Blank Level Family Box Ø ф, 4003318 Qty g mm mm mm T65AL/40 Ecolution 538124 01 80 12022 5 12 43 22 23 6.5 18 62 T65AL/40 Ecolution B/EFSPP 54273 2 43 22 23 80 12022 5 6 01 6.5 18 62